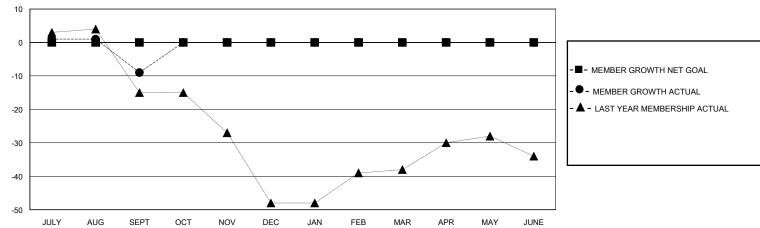

## GOALS AND ACTUAL MEMBERS CUMULATIVE

| DROPPED CLUBS: 0 |    | 6 CLUBS OF 25 ADDED 1 OR MORE<br>NEW MEMBERS | GENDER DISTRIBUTION  MALE 473 (65.97%) |              |   |
|------------------|----|----------------------------------------------|----------------------------------------|--------------|---|
| DROPPED MEMBERS  |    |                                              | FEMALE                                 | 244 (34.03%) |   |
| DECEASED         | 1  | CLICK HERE FOR CUMULATIVE                    | TOTAL FAMILY UNIT MEMBERS              |              | 0 |
| CLUB CANCELLED   | 0  | MEMBERSHIP DATA                              |                                        | 5.0.00.5     | 0 |
| OTHER            | 19 | FAMILY MEMBERS PAYING HALF                   |                                        | PAYING HALF  | U |
| TOTAL            | 20 |                                              |                                        |              |   |